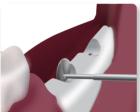

# ZENITON# Solution Kit

# **Bone Expander Kit**

#### **Introduction & Feature**

- As the thread design of expander is reversed, the bone can be surely widened.
- •The selection of ratchet can be diversified as the adapter compatible with Straumann Wrench is included.
- •Enable to use through Implant engine & Manual use
- •Color division for expander
- •Enable to select types, upon user's request.





Master В Туре





#### **Direction for use**











#### **Clinical Case**









# **Bone Expander Kit**

#### **Crest Trimmer**



- CT-01

• Use for trimming and flattening the narrow & thin bone in crest width [Recommendable R.P.M. :  $800 \sim 1,200$  R.P.M.]

#### **Twist Drill**



| D | Ø1.8  |
|---|-------|
| - | TW-18 |

• Make a hole to push expander [Recommendable R.P.M.: 800 ~ 1,200 R.P.M.]

#### Saw



| D | Ø10.0   |
|---|---------|
| - | 6100-10 |

• Use for sawing the narrow bone [Recommendable R.P.M.:  $800 \sim 1,200$  R.P.M.]

# **Expander**



| D | Ø2.6   | Ø3.0   | Ø3.4   | Ø3.8   | Ø4.3   |
|---|--------|--------|--------|--------|--------|
| - | 7030-1 | 7030-2 | 7030-3 | 7030-4 | 7030-5 |

• Use for expanding the bone sequentially to insert the implant into the narrow area in crest width.

[Recommendable R.