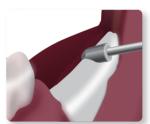

# ZENITON# Solution Kit

# **Bone Expander Kit**

#### **Introduction & Feature**

- As the thread design of expander is reversed, the bone can be surely widened.
- •The selection of ratchet can be diversified as the adapter compatible with Straumann Wrench is included.
- •Enable to use through Implant engine & Manual use
- •Color division for expander
- •Enable to select types, upon user's request.





Master В Туре





#### **Direction for use**











#### **Clinical Case**









# **Bone Expander Kit**

#### **Crest Trimmer**



- CT-01

• Use for trimming and flattening the narrow & thin bone in crest width [Recommendable R.P.M. :  $800 \sim 1,200$  R.P.M.]

#### **Twist Drill**



| D | Ø1.8  |
|---|-------|
| - | TW-18 |

• Make a hole to push expander [Recommendable R.P.M.: 800 ~ 1,200 R.P.M.]

#### Saw



| D | Ø10.0   |
|---|---------|
| - | 6100-10 |

• Use for sawing the narrow bone [Recommendable R.P.M.:  $800 \sim 1,200$  R.P.M.]

# **Expander**



| D | Ø2.6   | Ø3.0   | Ø3.4   | Ø3.8   | Ø4.3   |
|---|--------|--------|--------|--------|--------|
| - | 7030-1 | 7030-2 | 7030-3 | 7030-4 | 7030-5 |

• Use for expanding the bone sequentially to insert the implant into the narrow area in crest width.

[Recommendabl