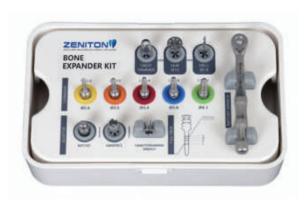

# ZENITON# Solution Kit

# **Bone Expander Kit**

#### **Introduction & Feature**

- As the thread design of expander is reversed, the bone can be surely widened.
- •The selection of ratchet can be diversified as the adapter compatible with Straumann Wrench is included.
- •Enable to use through Implant engine & Manual use
- •Color division for expander
- •Enable to select types, upon user's request.