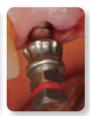

#### **Clinical Case**

# **Expander**

| D | Ø2.6   | Ø3.0   | Ø3.4   | Ø3.8   | Ø4.3   |
|---|--------|--------|--------|--------|--------|
| - | 7030-1 | 7030-2 | 7030-3 | 7030-4 | 7030-5 |

• Use for expanding the bone sequentially to insert the implant into the narrow area in crest width.