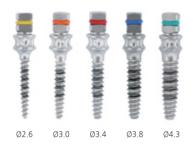

# **Expander**

| D | Ø2.6   | Ø3.0   | Ø3.4   | Ø3.8   | Ø4.3   |
|---|--------|--------|--------|--------|--------|
| - | 7030-1 | 7030-2 | 7030-3 | 7030-4 | 7030-5 |

• Use for expanding the bone sequentially to insert the implant into the narrow area in crest width.