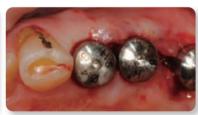

# ZENITON# Solution Kit

# **Bone Expander Kit**

#### **Introduction & Feature**

- As the thread design of expander is reversed, the bone can be surely widened.
- •The selection of ratchet can be diversified as the adapter compatible with Straumann Wrench is included.
- •Enable to use through Implant engine & Manual use
- •Color division for expander
- •Enable to select types, upon user's request.





Master В Туре





#### **Direction for use**











#### **Clinical Case**









# **Bone Expander Kit**

#### **Crest Trimmer**



- CT-01

• Use for trimming and flattening the narrow & thin bone in crest width [Recommendable R.P.M. :  $800 \sim 1,200$  R.P.M.]

#### **Twist Drill**



| D | Ø1.8  |
|---|-------|
| - | TW-18 |

• Make a hole to push expander [Recommendable R.P.M.: 800 ~ 1,200 R.P.M.]

#### Saw



| D | Ø10.0   |
|---|---------|
| - | 6100-10 |

• Use for sawing the narrow bone [Recommendable R.P.M.:  $800 \sim 1,200$  R.P.M.]

# **Expander**



| D | Ø2.6   | Ø3.0   | Ø3.4   | Ø3.8   | Ø4.3   |
|---|--------|--------|--------|--------|--------|
| - | 7030-1 | 7030-2 | 7030-3 | 7030-4 | 7030-5 |

• Use for expanding the bone sequentially to insert the implant into the narrow area in crest width.

[Recommendable R.P.M. :  $30 \sim 50$  R.P.M.]

####