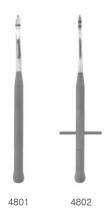

### Chisel

| Туре | Use for turning by hands | Use for malleting |
|------|--------------------------|-------------------|
| -    | 4802                     | 4801              |

- •Use for expanding the bone slightly by inserting between sawed crest width.
- Included both chisels in the B Type of Bone Expander Kit.
- Available to purchase separately.