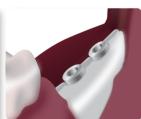

#### **Clinical Case**

# **Expander**

| D | Ø2.6   | Ø3.0   | Ø3.4   | Ø3.8   | Ø4.3   |
|---|--------|--------|--------|--------|--------|
| - | 7030-1 | 7030-2 | 7030-3 | 7030-4 | 7030-5 |

• Use for expanding the bone sequentially to insert the implant into the narrow area in crest width.