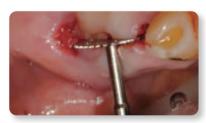

#### **Clinical Case**

#### **Crest Trimmer**

- CT-01

• Use for trimming and flattening the narrow & thin bone in crest width [Recommendable R.P.M. :  $800 \sim 1,200$  R.P.M.]