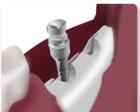

# ZENITON# Solution Kit

# **Bone Expander Kit**

#### **Introduction & Feature**

- As the thread design of expander is reversed, the bone can be surely widened.
- •The selection of ratchet can be diversified as the adapter compatible with Straumann Wrench is included.
- •Enable to use through Implant engine & Manual use
- •Color division for expander
- •Enable to select types, upon user's request.





Master В Туре





#### **Direction for use**











#### **Clinical Case**









# **Bone Expander Kit**

#### **Crest Trimmer**



- CT-01

• Use for trimming and flattening the narrow & thin bone in crest width [Recommendable R.P.M. :  $800 \sim 1,200$  R.P.M.]

#### **Twist Drill**



| D | Ø1.8  |
|---|-------|
| - | TW-18 |

• Make a hole to push expander [Recommendable R.P.M.: 800 ~ 1,200 R.P.M.]

#### Saw



| D | Ø10.0   |
|---|---------|
| - | 6100-10 |

• Use for sawing the narrow bone [Recommendable R.P.M.:  $800 \sim 1,200$  R.P.M.]

# **Expander**



| D | Ø2.6   | Ø3.0   | Ø3.4   | Ø3.8   | Ø4.3   |
|---|--------|--------|--------|--------|--------|
| - | 7030-1 | 7030-2 | 7030-3 | 7030-4 | 7030-5 |

• Use for expanding the bone sequentially to insert the implant into the narrow area in crest width.

[Recommendable R.P.