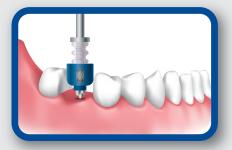

# EASY IMPLANT GUIDE KIT

ZENITON

**OVERVIEW** 



#### **FEATURES**

- Guide the crown size and implant depth at the same time with one drilling during implant placing.
- Prevent mistake of narrowed or widened gap between implants when placing 2 or more implants
- Shortening surgery time and preventing frequent mistakes in

#### **ADVANTAGES**

- / Excellent cross infection preven-
- Number of usage increases more than 50%, comparing with existing products.
- Reasonable and economic Mini Kit consists of essential components.
- Simple composition of the kit allows easier and intuitive use

## **DIRECTION FOR USE**







### CASE