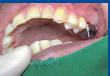

# EASY IMPLANT GUIDE KIT

ZENITON

**OVERVIEW** 



#### **FEATURES**

- Guide the crown size and implant depth at the same time with one drilling during implant placing.
- Prevent mistake of narrowed or widened gap between implants when placing 2 or more implants
- Shortening surgery time and preventing frequent mistakes in

#### **ADVANTAGES**

- / Excellent cross infection preven-
- Number of usage increases more than 50%, comparing with existing products.
- Reasonable and economic Mini Kit consists of essential components.
- Simple composition of the kit allows easier and intuitive use

## **DIRECTION FOR USE**







### CASE