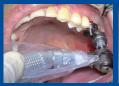

# EASY IMPLANT GUIDE KIT

ZENITON

**OVERVIEW** 



#### **FEATURES**

- Guide the crown size and implant depth at the same time with one drilling during implant placing.
- Prevent mistake of narrowed or widened gap between implants when placing 2 or more implants
- Shortening surgery time and preventing frequent mistakes in

#### **ADVANTAGES**

- / Excellent cross infection preven-
- Number of usage increases more than 50%, comparing with existing products.
- Reasonable and economic Mini Kit consists of essential components.
- Simple composition of the kit allows easier and intuitive use

## **DIRECTION FOR USE**







### CASE