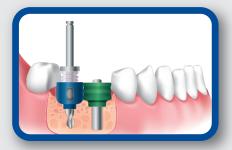

# EASY IMPLANT GUIDE KIT

ZENITON

**OVERVIEW** 



#### **FEATURES**

- Guide the crown size and implant depth at the same time with one drilling during implant placing.
- Prevent mistake of narrowed or widened gap between implants when placing 2 or more implants
- Shortening surgery time and preventing frequent mistakes in

#### **ADVANTAGES**

- / Excellent cross infection preven-
- Number of usage increases more than 50%, comparing with existing products.
- Reasonable and economic Mini Kit consists of essential components.
- Simple composition of the kit allows easier and intuitive use

## **DIRECTION FOR USE**







### CASE