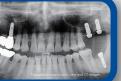

# EASY IMPLANT GUIDE KIT

ZENITON

**OVERVIEW** 



#### **FEATURES**

- Guide the crown size and implant depth at the same time with one drilling during implant placing.
- Prevent mistake of narrowed or widened gap between implants when placing 2 or more implants
- Shortening surgery time and preventing frequent mistakes in

#### **ADVANTAGES**

- / Excellent cross infection preven-
- Number of usage increases more than 50%, comparing with existing products.
- Reasonable and economic Mini Kit consists of essential components.
- Simple composition of the kit allows easier and intuitive use

## **DIRECTION FOR USE**







### CASE