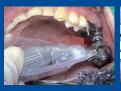

# EASY IMPLANT GUIDE KIT

ZENITON

**OVERVIEW** 



#### **FEATURES**

- Guide the crown size and implant depth at the same time with one drilling during implant placing.
- Prevent mistake of narrowed or widened gap between implants when placing 2 or more implants
- Shortening surgery time and preventing frequent mistakes in

#### **ADVANTAGES**

- / Excellent cross infection preven-
- Number of usage increases more than 50%, comparing with existing products.
- Reasonable and economic Mini Kit consists of essential components.
- Simple composition of the kit allows easier and intuitive use

## **DIRECTION FOR USE**







### CASE