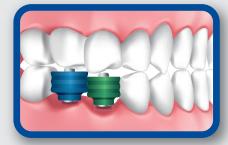

# EASY IMPLANT GUIDE KIT

ZENITON

**OVERVIEW** 



#### **FEATURES**

- Guide the crown size and implant depth at the same time with one drilling during implant placing.
- Prevent mistake of narrowed or widened gap between implants when placing 2 or more implants
- Shortening surgery time and preventing frequent mistakes in

#### **ADVANTAGES**

- / Excellent cross infection preven-
- Number of usage increases more than 50%, comparing with existing products.
- Reasonable and economic Mini Kit consists of essential components.
- Simple composition of the kit allows easier and intuitive use

## **DIRECTION FOR USE**







### CASE