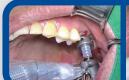

# EASY IMPLANT GUIDE KIT

ZENITON

**OVERVIEW** 



#### **FEATURES**

- Guide the crown size and implant depth at the same time with one drilling during implant placing.
- Prevent mistake of narrowed or widened gap between implants when placing 2 or more implants
- Shortening surgery time and preventing frequent mistakes in

#### **ADVANTAGES**

- / Excellent cross infection preven-
- Number of usage increases more than 50%, comparing with existing products.
- Reasonable and economic Mini Kit consists of essential components.
- Simple composition of the kit allows easier and intuitive use

## **DIRECTION FOR USE**







### CASE